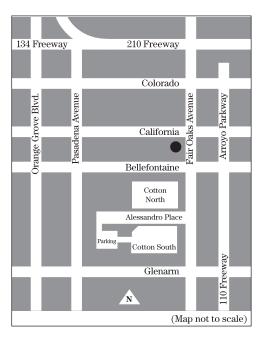

### Pasadena Location

625 S. Fair Oaks Ave., Suite 215 Pasadena, CA 91105 626,793,4139

**Directions:** From the 210 Freeway westbound, exit Fair Oaks Avenue - SOUTH, turn left onto Fair Oaks Avenue, turn right into the parking entrance, shortly after crossing the California intersection. From the 210 Freeway eastbound, exit Fair Oaks Avenue, turn right onto Fair Oaks Avenue, turn right in the parking entrance, shortly after crossing the California Blvd. intersection. The office is located on the southwest corner of California Blvd. and Fair Oaks Ave. just east of Huntington Memorial Hospital. Take the NORTH elevators to the 2nd floor, suite 215.